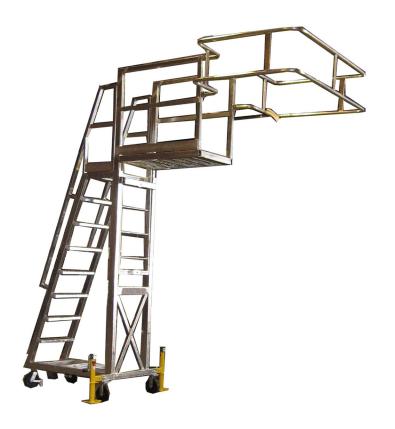

#### The G-RAFF Portable Platform

(PAL100), is designed to provide safe access and fall protection on the tops of tank and bulk trucks.

The unit provides portable access with a safety enclosure designed for applications that do not allow the ability to use permanent truck loading platforms or when space is limited.

#### **Features**

G-RAFF Portable Platforms have many unique features:

- Adjustable height from 9' to 13'
- Work platform 2' x 4' long with grip strut surface
- Rubber bumpers to prevent damage and direct contact with the vehicle
- Ergonomically designed manual cable operation
- Outriggers are adjustable and designed to be used at all heights
- Optional tow bar available
- · 1-year Manufacturer's warranty.

#### **Materials of Construction**

Rugged construction includes:

- Welded steel with aluminum safety enclosure
- 2, 8" swivel casters with brakes
- 2. 8" fixed direction casters